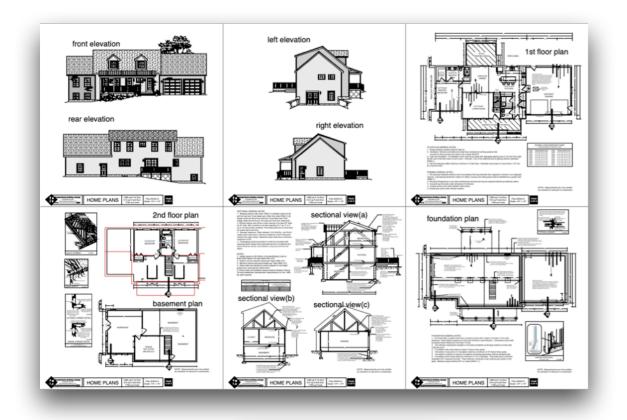

#### INCLUDED:

1/4" scaled full sets of plans. These complete plans include elevations, floor plans, foundation and sectional views ready for permits and building. They come as a PDF along with a MacDraft CAD version making changes fast and easy.

Each stock plan comes with a CAD drawing file, PDF version and an 8x11 quick review plan for your customer to review.

| 2   | Fachayeu               | Frice Option     | 13         |             |             |                |
|-----|------------------------|------------------|------------|-------------|-------------|----------------|
|     |                        | Type of Plan     | Plan Count | \$ Per Plan | Total Price | Retail Price   |
|     |                        | Colonial         | 45         | \$75.00     | \$3,375.00  | \$56,975.00    |
|     | Package 1              | Farm House       | 25         | \$75.00     | \$1,875.00  | \$28,875.00    |
|     | 82 plans               | Multi Family     | 12         | \$75.00     | \$900.00    | \$16,740.00    |
| A M | \$6.075.00             | Totals           | 82         |             | \$6,150.00  | \$102,590.00   |
| 1   |                        |                  |            |             |             |                |
| 1   |                        | Ranch            | 44         | \$75.00     | \$3,300.00  | \$44,585.00    |
| 10  | Destance               | Cape             | 19         | \$75.00     | \$1,425.00  | \$20,305.00    |
| I   | Package 2              | Custom           | 6          | \$75.00     | \$450.00    | \$12,470.00    |
| 0   | 92 plans               | Vacation         | 16         | \$75.00     | \$1,200.00  | \$15,120.00    |
| H   | \$6.900.00             | Split Level      | 7          | \$75.00     | \$525.00    | \$7,965.00     |
|     |                        | Totals           | 92         |             | \$6,900.00  | \$100,445.00   |
|     |                        |                  |            |             |             |                |
|     |                        | Garages          | 85         | \$50.00     | \$4,250.00  | \$49,080.00    |
|     |                        | In-law           | 8          | \$50.00     | \$400.00    | \$18,500.00    |
|     |                        | Garage/In-law    | 15         | \$50.00     | \$750.00    | Included above |
|     | Package 3              | Barns            | 17         | \$50.00     | \$850.00    | \$13,415.00    |
|     | 143 plans              | Breezeway        | 4          | \$50.00     | \$200.00    | \$780.00       |
|     | \$6.650.00             | Breezeway/Garage | 4          | \$50.00     | \$200.00    | \$1,180.00     |
|     | ψ0.030.00              | Decks            | 4          | \$50.00     | \$200.00    | \$500.00       |
|     |                        | Family Rooms     | 4          | \$50.00     | \$200.00    | \$1,180.00     |
|     |                        | Porches          | 2          | \$50.00     | \$100.00    | \$250.00       |
|     |                        | Totals           | 143        |             | \$7,150.00  | \$84,885.00    |
|     |                        | Type of Plan     | Plan Count | \$ Per Plan | Total Price | Retail Price   |
|     | Dackage /              | Package 1        | 82         | \$50.00     | \$4,100.00  | \$102,590.00   |
|     | Package 4<br>317 plans | Package 2        | 92         | \$50.00     | \$4,600.00  | \$100,445.00   |
|     |                        | Package 3        | 143        | \$50.00     | \$7,150.00  | \$84,885.00    |
|     | \$15,200.00            | Totals           | 317        |             | \$15,850.00 | \$287,920.00   |