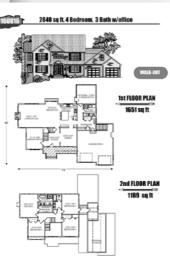

Each stock plan comes with a CAD drawing file, PDF version and an 8x11 quick review plan for your customer to review.

| 2   | Fachayeu               | Frice Option     | 13         |             |             |                |
|-----|------------------------|------------------|------------|-------------|-------------|----------------|
|     |                        | Type of Plan     | Plan Count | \$ Per Plan | Total Price | Retail Price   |
|     |                        | Colonial         | 45         | \$75.00     | \$3,375.00  | \$56,975.00    |
|     | Package 1              | Farm House       | 25         | \$75.00     | \$1,875.00  | \$28,875.00    |
|     | 82 plans               | Multi Family     | 12         | \$75.00     | \$900.00    | \$16,740.00    |
| A M | \$6.075.00             | Totals           | 82         |             | \$6,150.00  | \$102,590.00   |
| 1   |                        |                  |            |             |             |                |
| 1   |                        | Ranch            | 44         | \$75.00     | \$3,300.00  | \$44,585.00    |
| 10  | Destance               | Cape             | 19         | \$75.00     | \$1,425.00  | \$20,305.00    |
| I   | Package 2              | Custom           | 6          | \$75.00     | \$450.00    | \$12,470.00    |
| 0   | 92 plans               | Vacation         | 16         | \$75.00     | \$1,200.00  | \$15,120.00    |
| H   | \$6.900.00             | Split Level      | 7          | \$75.00     | \$525.00    | \$7,965.00     |
|     |                        | Totals           | 92         |             | \$6,900.00  | \$100,445.00   |
|     |                        |                  |            |             |             |                |
|     |                        | Garages          | 85         | \$50.00     | \$4,250.00  | \$49,080.00    |
|     |                        | In-law           | 8          | \$50.00     | \$400.00    | \$18,500.00    |
|     |                        | Garage/In-law    | 15         | \$50.00     | \$750.00    | Included above |
|     | Package 3              | Barns            | 17         | \$50.00     | \$850.00    | \$13,415.00    |
|     | 143 plans              | Breezeway        | 4          | \$50.00     | \$200.00    | \$780.00       |
|     | \$6.650.00             | Breezeway/Garage | 4          | \$50.00     | \$200.00    | \$1,180.00     |
|     | ψ0.030.00              | Decks            | 4          | \$50.00     | \$200.00    | \$500.00       |
|     |                        | Family Rooms     | 4          | \$50.00     | \$200.00    | \$1,180.00     |
|     |                        | Porches          | 2          | \$50.00     | \$100.00    | \$250.00       |
|     |                        | Totals           | 143        |             | \$7,150.00  | \$84,885.00    |
|     |                        | Type of Plan     | Plan Count | \$ Per Plan | Total Price | Retail Price   |
|     | Dackage /              | Package 1        | 82         | \$50.00     | \$4,100.00  | \$102,590.00   |
|     | Package 4<br>317 plans | Package 2        | 92         | \$50.00     | \$4,600.00  | \$100,445.00   |
|     |                        | Package 3        | 143        | \$50.00     | \$7,150.00  | \$84,885.00    |
|     | \$15,200.00            | Totals           | 317        |             | \$15,850.00 | \$287,920.00   |

#### INCLUDED:

1/4" scaled full sets of plans. These complete plans include elevations, floor plans, foundation and sectional views ready for permits and building. They come as a PDF along with a MacDraft CAD version making changes fast and easy.

8x11 marketing brochures for each plan that show st the right information our customers to plan. Comes in MacDraft CAD